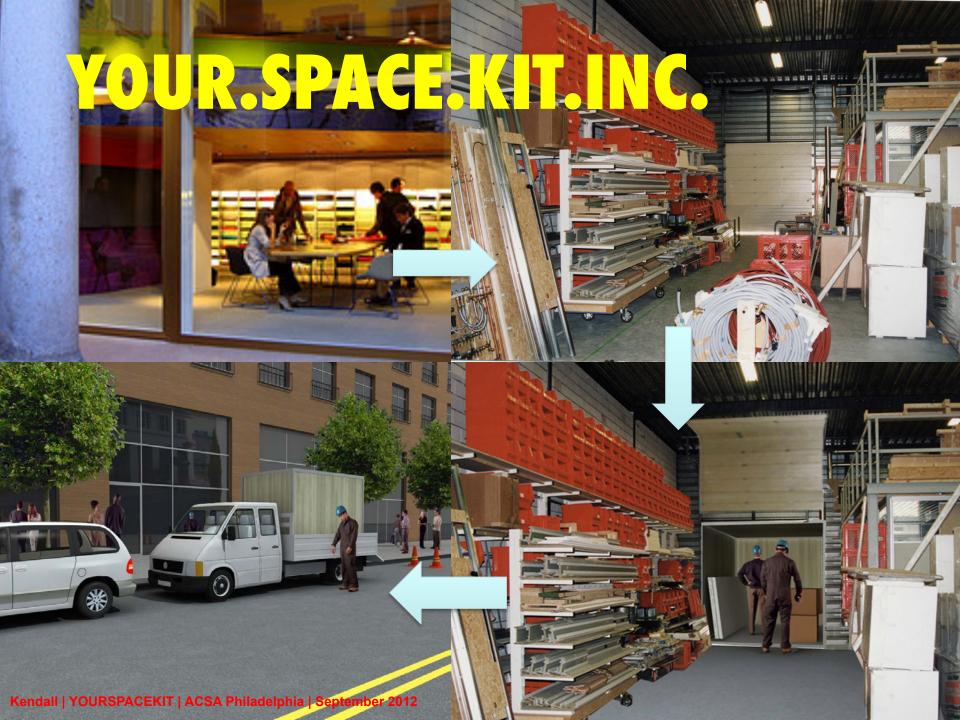

## **YOUR.SPACE.KIT** systems and products

Architecture • Open Building

## **How YOUR.SPACE.KIT delivers**

a "product/service"

(the base building can be modular construction or not...)