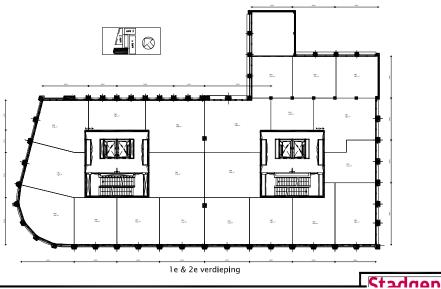

Split Hendrick North / Amsterdam, 1998 Architect: Joanna de Jager

Kendall | YOURSPACEKIT | ACSA Philadelphia | September 2012

NEXT 21/Osaka, 1996 – present NEXT 21 Design Team

|                  | - X             | 1055 RW Arr<br>T 020 511 i<br>W stadgenoo |
|------------------|-----------------|-------------------------------------------|
| Perceelnummer 51 | 374             |                                           |
| Afdeling BBT     | Eerste tekening | Lastate wijzje                            |
| Datum            |                 | 19-1-20                                   |
| Cataland door    |                 |                                           |