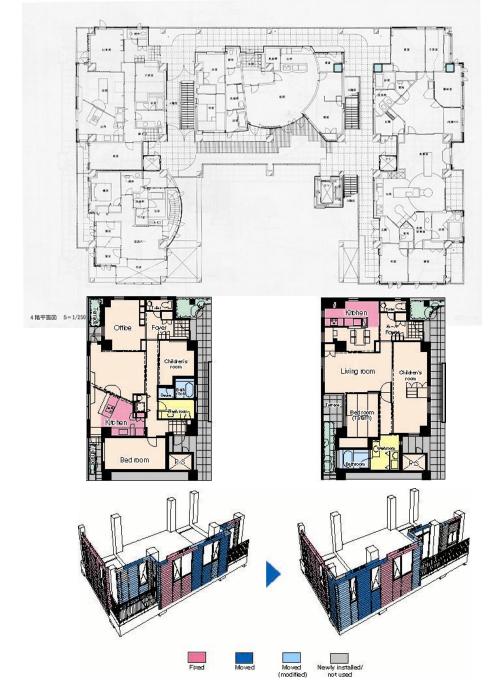

Split Hendrick North / Amsterdam, 1998 Architect: Joanna de Jager

Kendall | YOURSPACEKIT | ACSA Philadelphia | September 2012

NEXT 21/Osaka, 1996 – present NEXT 21 Design Team

|                  | - X             | 1055 RW Arr<br>T 020 511 i<br>W stadgenoo |
|------------------|-----------------|-------------------------------------------|
| Perceelnummer 51 | 374             |                                           |
| Afdeling BBT     | Eerste tekening | Lastate wijzje                            |
| Datum            |                 | 19-1-20                                   |
| Cataland door    |                 |                                           |