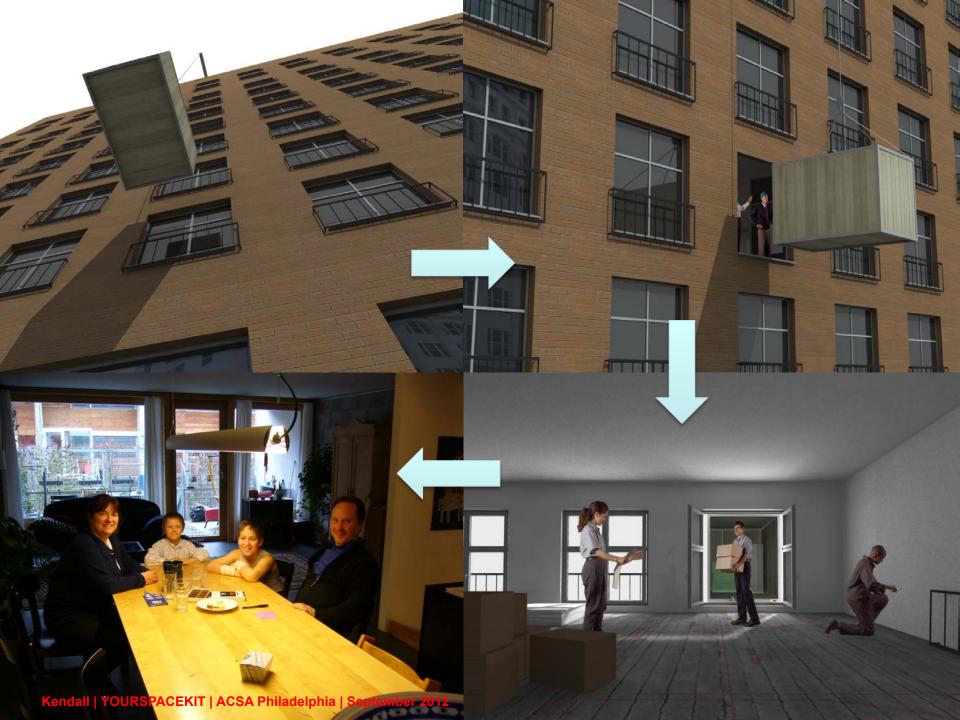

## **How YOUR.SPACE.KIT delivers**

a "product/service"

(the base building can be modular construction or not...)