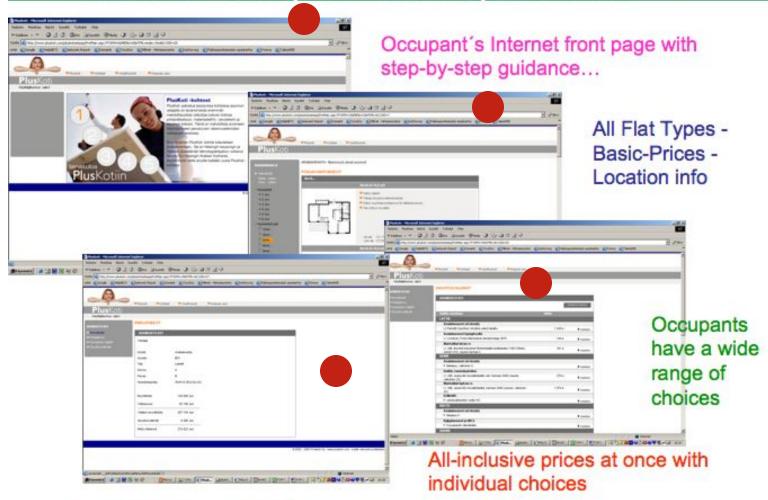

#### Occupant's Internet Services

### PlusHome - Concept with wide occupants choices

Kendall / Introduction to Open Building

### An internet home planner with choices and costs...

Eventually, an INFILL INDUSTRY will emerge, because of two distinct but related markets:

- 1. The market for serviced architectural infrastructure
- 2. The market for individualized fit-out