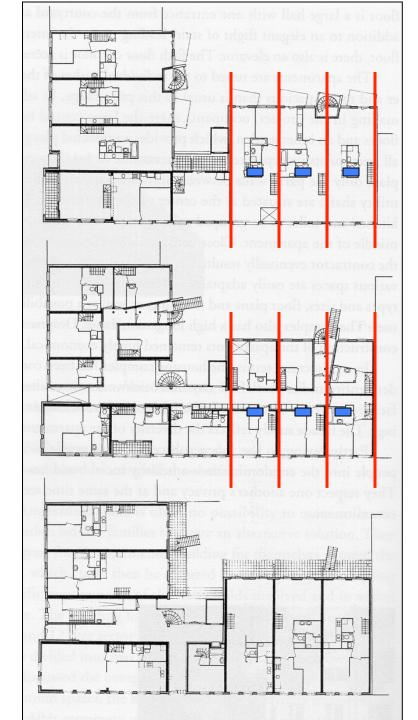

Sweeny Sterling Finlayson &Co Architects Inc - Toronto.





Catamaran House in Moscow, 2005 Reserve Architects / Vladimir Plotkin







Banner Building, Seattle, 1994 Architect: Weinstein Assoc. Developer: Koryn Rolstad



Split Hendrick North / Amsterdam, 1998 Architect: Joanna de Jager





Kendall | YOURSPACEKIT | ACSA Philadelphia | September 2012





NEXT 21/Osaka, 1996 – present NEXT 21 Design Team







|                  | - X             | 1055 RW Arr<br>T 020 511 i<br>W stadgenoo |
|------------------|-----------------|-------------------------------------------|
| Perceelnummer 51 | 374             |                                           |
| Afdeling BBT     | Eerste tekening | Lastate wijzje                            |
| Datum            |                 | 19-1-20                                   |
| Cataland door    |                 |                                           |





# PRODUCTION (on or off-site) should help MAKE VARIETY EFFICIENT

Architecture

Open Building



### THE ORGANIZING PRINCIPLE

Recognizing the individual household as a part