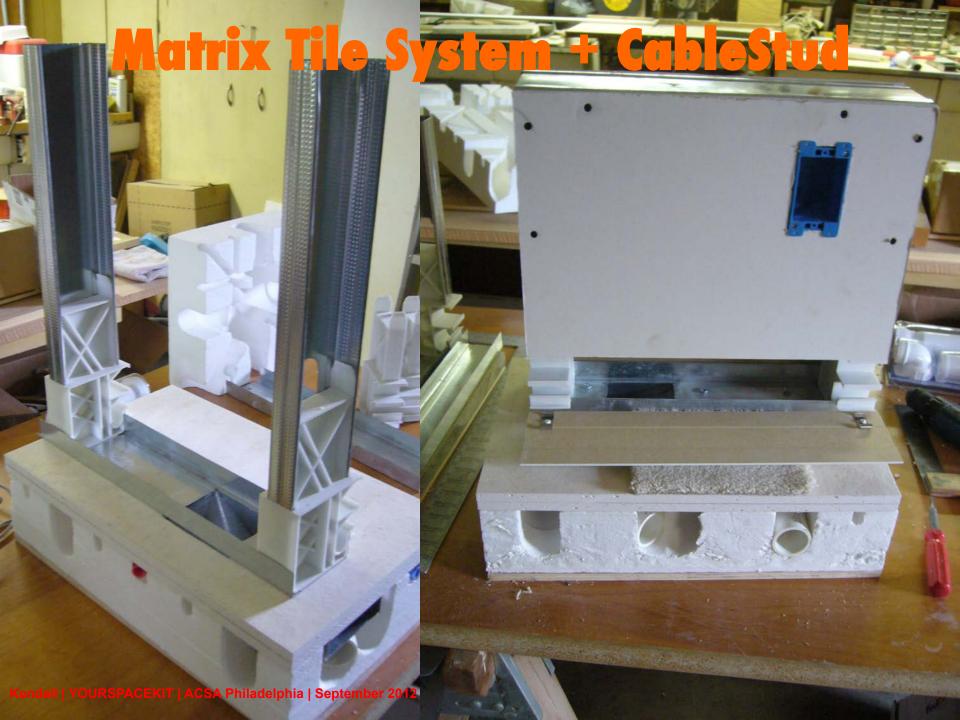

### **Matrix Tile System** buis voor water e.d. ø 16 mm afvoerbuis ø 50 mm in matrixtegel gesneden matrixtegel 2 600x600 mm en 85 mm dik gootprofiel voor doorvoer met zwevende vloerfunctie. 2 x 12.5mm vezelgewapende kabels bij (deur)opening ligt op vlakke constructievloer vioerplaat op deze plek geen kruisende leidingen in matrixtegel INFILL SYSTEMS B.V. oude delft 151 2611 ha delft, tel. 015 - 214 72 59 matrixtegel met leidingen en vloerplaat 2 Kendall | YOURSPACEKIT | ACSA Philadelphia | September 2012 or behouden

**Matrix Tile System Infill Systems BV** The Netherlands

Marketed in North America by my company: Infill Systems US LLC