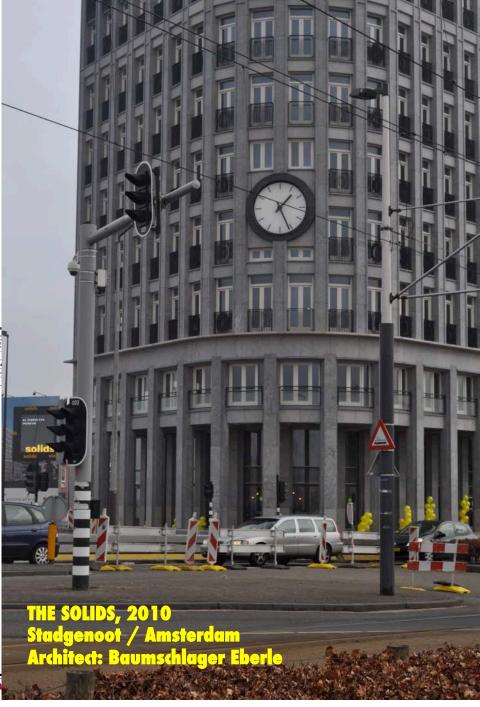

Split Hendrick North / Amsterdam, 1998 Architect: Joanna de Jager

Kendall | YOURSPACEKIT | ACSA Philadelphia | September 2012

NEXT 21/Osaka, 1996 – present NEXT 21 Design Team

|                  | - X             | 1055 RW Arr<br>T 020 511 i<br>W stadgenoo |
|------------------|-----------------|-------------------------------------------|
| Perceelnummer 51 | 374             |                                           |
| Afdeling BBT     | Eerste tekening | Lastate wijzje                            |
| Datum            |                 | 19-1-20                                   |
| Cataland door    |                 |                                           |