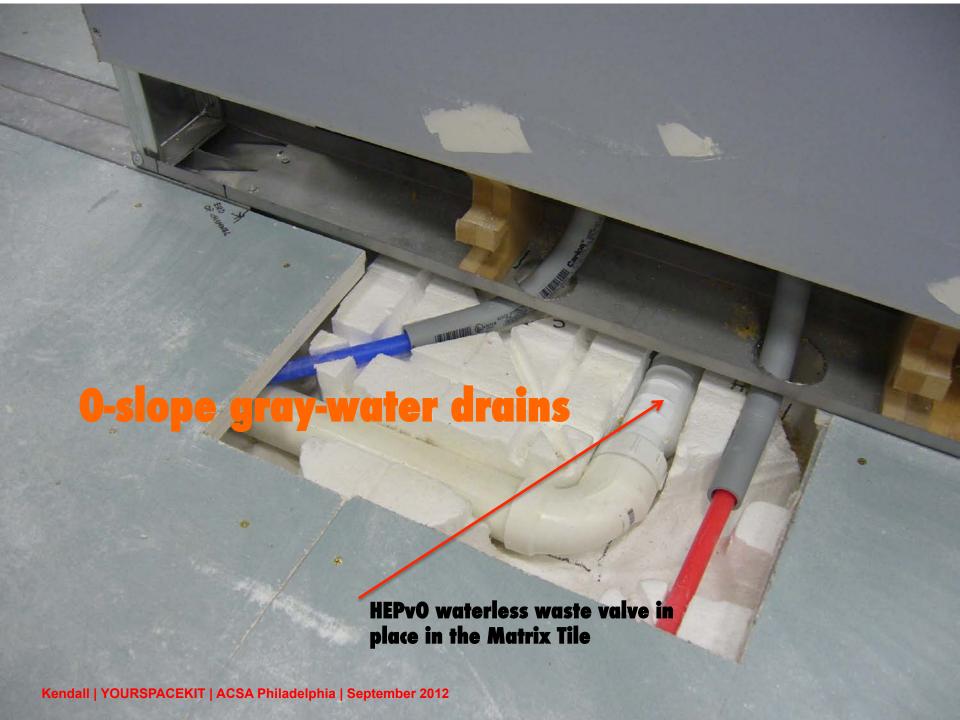

### **Matrix Tile System** buis voor water e.d. ø 16 mm afvoerbuis ø 50 mm in matrixtegel gesneden matrixtegel 2 600x600 mm en 85 mm dik gootprofiel voor doorvoer met zwevende vloerfunctie. 2 x 12.5mm vezelgewapende kabels bij (deur)opening ligt op vlakke constructievloer vioerplaat op deze plek geen kruisende leidingen in matrixtegel INFILL SYSTEMS B.V. oude delft 151 2611 ha delft, tel. 015 - 214 72 59 matrixtegel met leidingen en vloerplaat 2 Kendall | YOURSPACEKIT | ACSA Philadelphia | September 2012 or behouden

**Matrix Tile System Infill Systems BV** The Netherlands

Marketed in North America by my company: Infill Systems US LLC