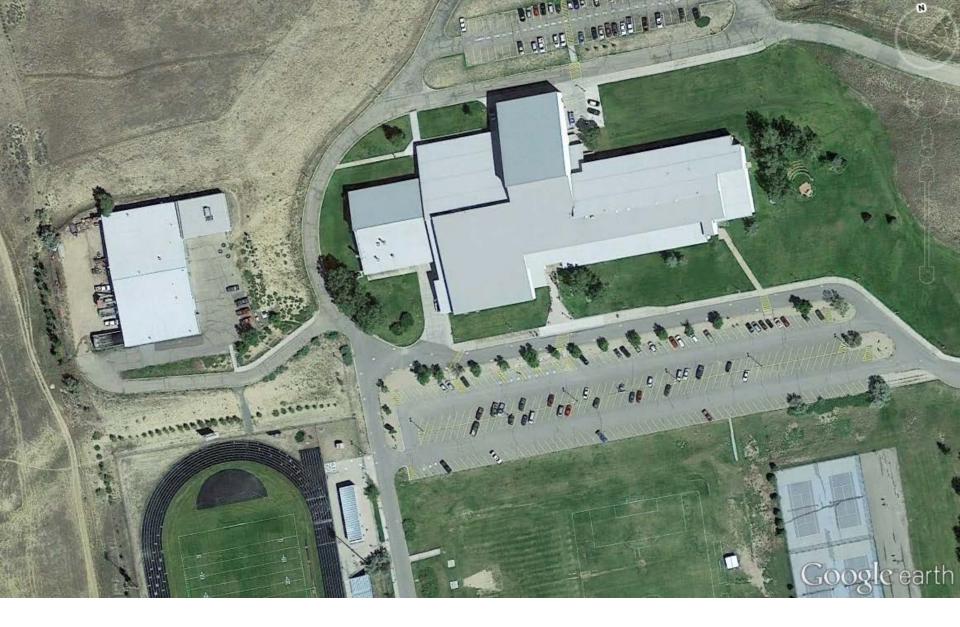

St. Mary's Health Center, Clayton, MO - 1979-81 (I designed the building's façade and did the CD's for the chapel

Moffat County, High School, Moffat, Colorado – 1980-82 (I was the project designer)

Moffat County, High School, Moffat, Colorado – 1980-82 (I was the project designer)

Moffat County, High School, Moffat, Colorado central entrance atrium – 1980-82 (I was the project designer)