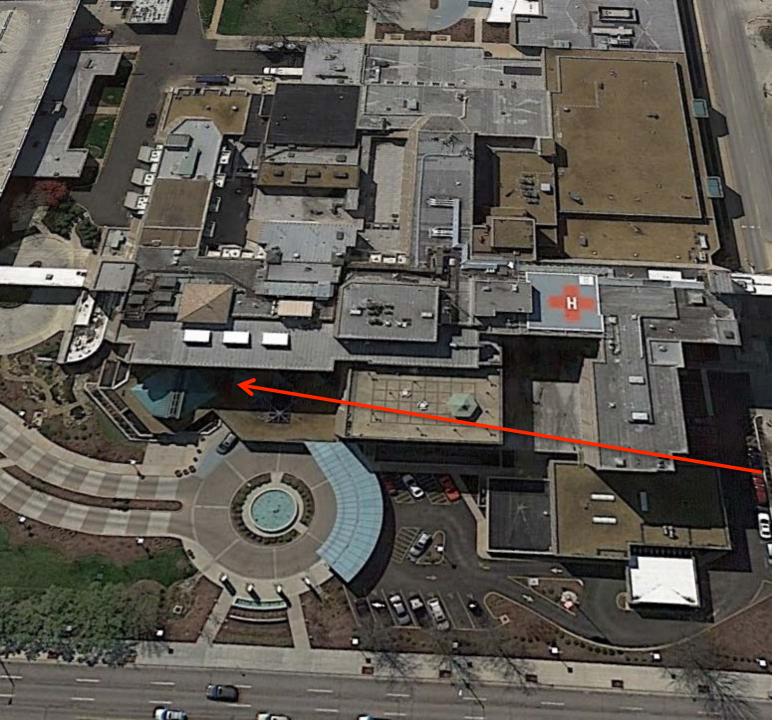

## Educational and Healthcare Projects @ the Christner Partnership

Stephen Kendall The Christner Partnership 1978-82

St. Mary's Health Center, Clayton, MO – 1979-81 (I designed the building's façade and did the CD's for the chapel)

St. Mary's Health Center, Clayton, MO – 1979-81 (I designed the building's façade and did the CD's for the chapel)

St. Mary's Health Center, Clayton, MQ – 1979-81 (I designed the building's façade and did the CD's for the chapel)

St. Mary's Health Center, Clayton, MO - 1979-81 (I designed the building's façade and did the CD's for the chapel

Moffat County, High School, Moffat, Colorado – 1980-82 (I was the project designer)

Moffat County, High School, Moffat, Colorado – 1980-82 (I was the project designer)