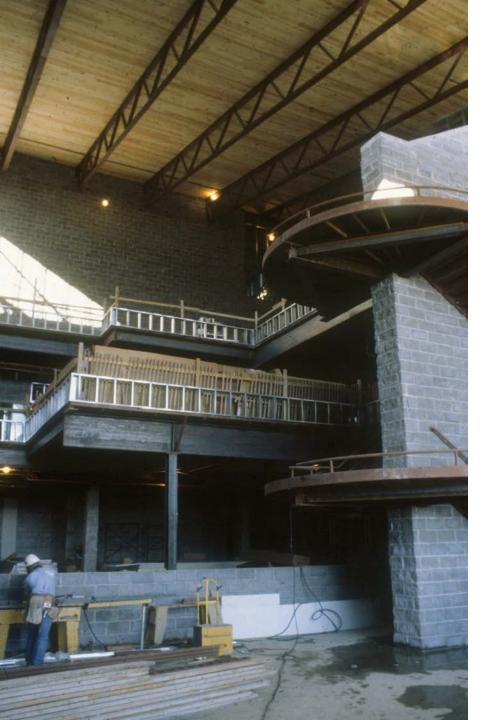

Moffat County, High School, Moffat, Colorado central entrance atrium – 1980-82 (I was the project designer)