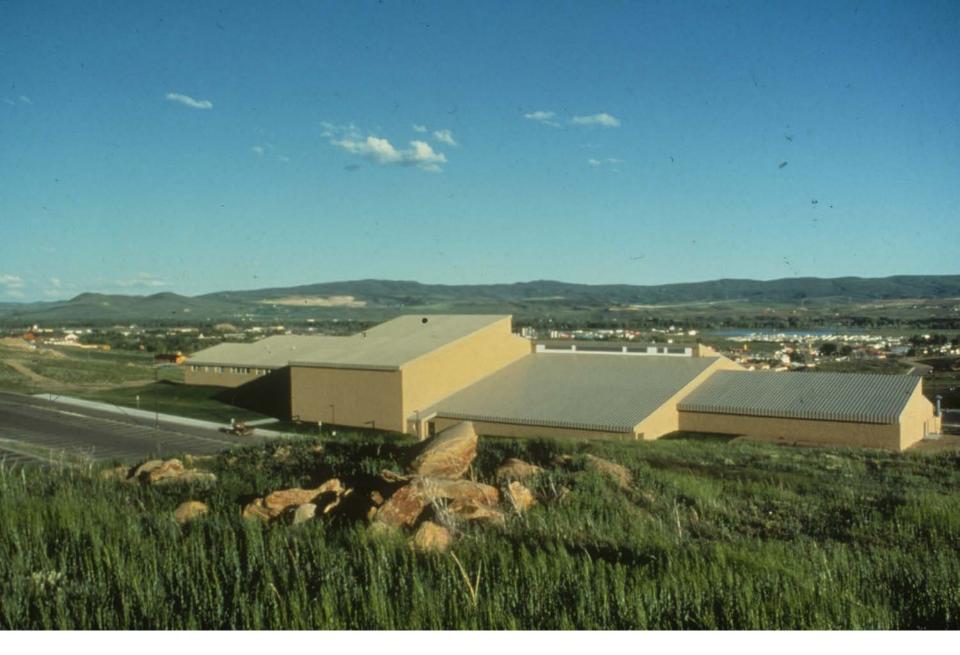

St. Mary's Health Center, Clayton, MO - 1979-81 (I designed the building's façade and did the CD's for the chapel

Moffat County, High School, Moffat, Colorado – 1980-82 (I was the project designer)

Moffat County, High School, Moffat, Colorado – 1980-82 (I was the project designer)

Moffat County, High School, Moffat, Colorado central entrance atrium – 1980-82 (I was the project designer)