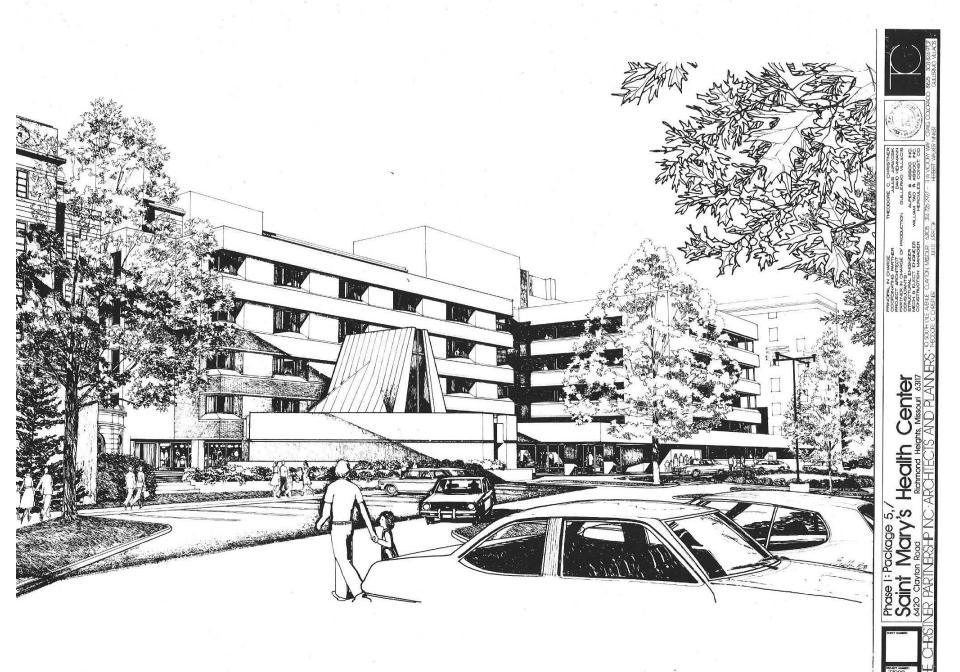

## Educational and Healthcare Projects @ the Christner Partnership

Stephen Kendall The Christner Partnership 1978-82

St. Mary's Health Center, Clayton, MO – 1979-81 (I designed the building's façade and did the CD's for the chapel)

St. Mary's Health Center, Clayton, MO – 1979-81 (I designed the building's façade and did the CD's for the chapel)

St. Mary's Health Center, Clayton, MQ – 1979-81 (I designed the building's façade and did the CD's for the chapel)

St. Mary's Health Center, Clayton, MO - 1979-81 (I designed the building's façade and did the CD's for the chapel

Moffat County, High School, Moffat, Colorado – 1980-82 (I was the project designer)

Moffat County, High School, Moffat, Colorado – 1980-82 (I was the project designer)